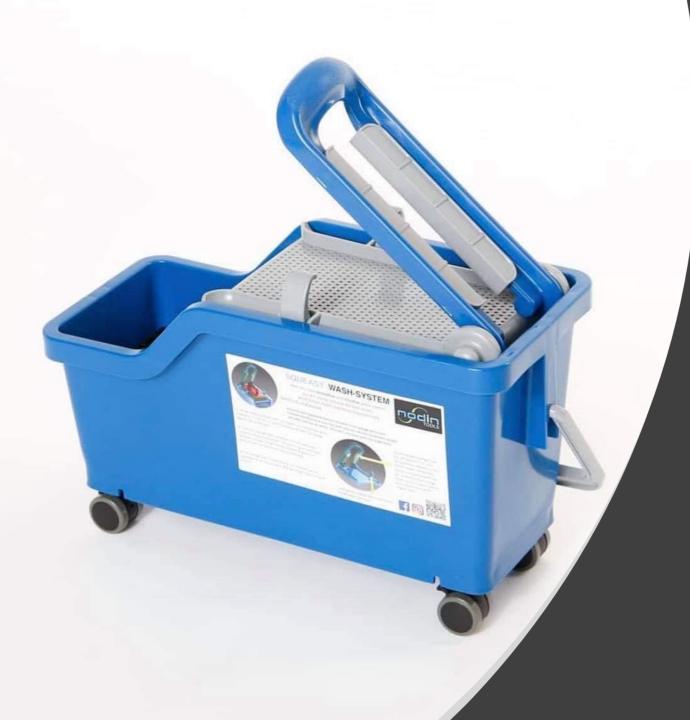

# SquEasy Washsystem

### SquEasy features

Failproof way to achieve optimal water absorption

Easier to clean surfaces than current market alternatives

Faster sponge cleaning

Ergonomic

Less sponge wear

## SquEasy advantages

### SquEasy solutions:

Our innovative patent system provides easier and quicker wringing of the sponge for consistent absorption every time.

One handed pressure on the handle is ideal to effect substantially less stress on the wrist, shoulder, and back.

The lifetime for your sponge floats will dramatically increase since only one vertical motion is necessary to wring water from the sponge.